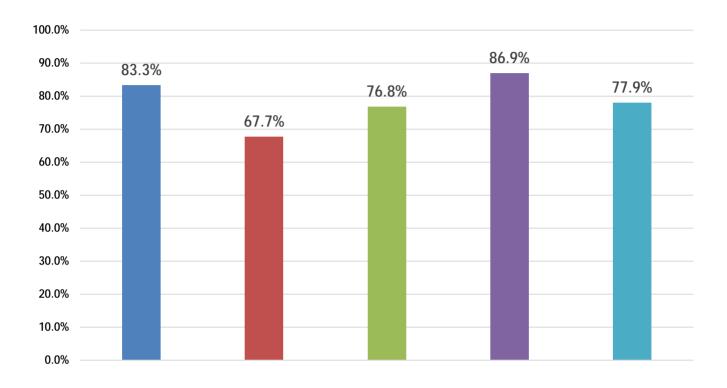

|
|                     |     |            |                 |                                   |               |                                         |
|                     |     |            |                 |                                   |               |                                         |
|                     |     |            |                 |                                   |               |                                         |
|                     |     |            |                 |                                   |               |                                         |
|                     |     |            |                 |                                   |               |                                         |





|           |               |                 |                 | Returned              | % of Fall that |
|-----------|---------------|-----------------|-----------------|-----------------------|----------------|
| Fall Term |               |                 | % of Fall that  | and/or                | Returned Next  |
| Cohort    | Enrolled Fall | Returned Spring | Returned Spring | <b>Graduated Fall</b> | Fall           |
|           |               |                 |                 |                       |                |
|           |               |                 |                 |                       |                |
|           |               |                 |                 |                       |                |
|           |               |                 |